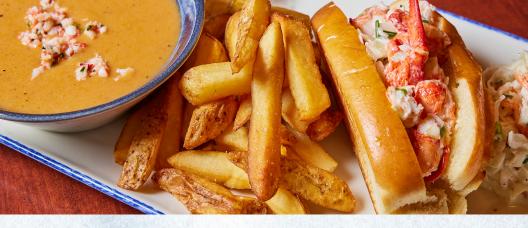

## PETIT LOBSTER ROLL 30

warm butter-poached or traditional with lemon mayo, warm griddled brioche roll, fries and coleslaw