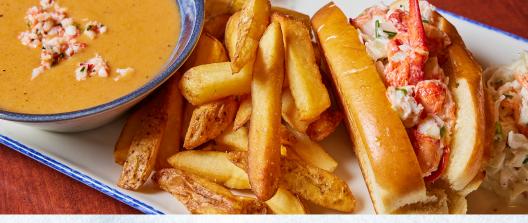

## PETIT LOBSTER ROLL 30

warm butter-poached or traditional with lemon mayo, warm griddled brioche roll, fries and coleslaw