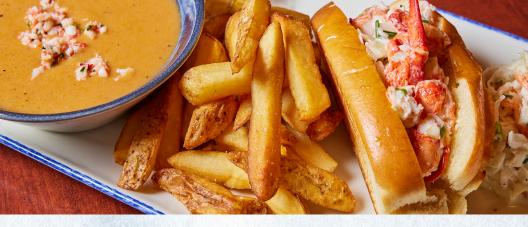

## PETIT LOBSTER ROLL 30

warm butter-poached or traditional with lemon mayo, warm griddled brioche roll, fries and coleslaw